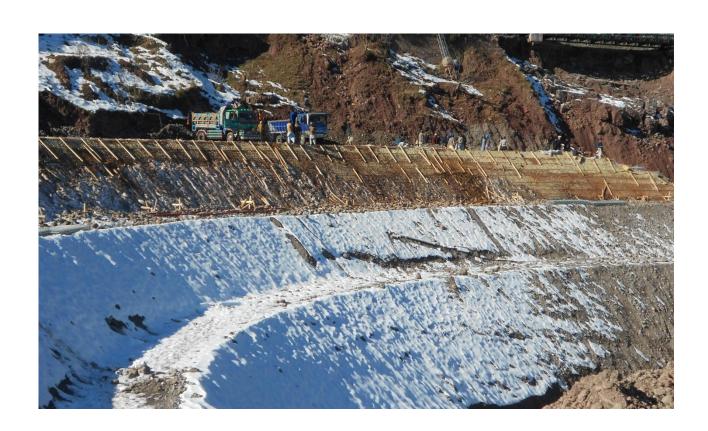

## JHIKA GALI - MURREE

NUST INSTITUTE OF CIVIL ENGINEERING (NICE)
SCHOOL OF CIVIL AND ENVIRONMENTAL ENGINEERING
(SCEE)

NATIONAL UNIVERSITY OF SCIENCES AND TECHNOLOGY NUST H-12 ISLAMABAD, PAKISTAN.

## SLOPE STABILITY ANALYSIS

JHIKA GALI - MURREE

June - 2013

## Slope Stability Analysis, JHIKA GALI - Murree